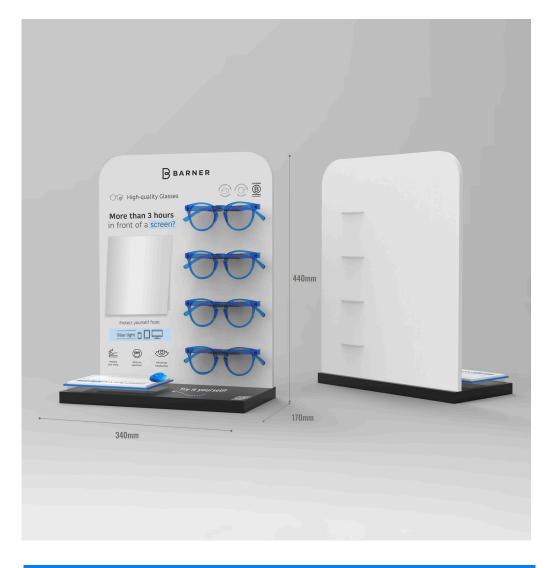

### **Techie Box**

Small counter display perfect for consumer electronics shops. It includes a bluelight test with the laser.

Lead time 3-4 Weeks

#### **Characteristics**

Implementation order 20 units.

4 glasses in exhibition.

PVC material.

340x170x440mm

10 DISPLAYS CATALOGUE BARNER 11