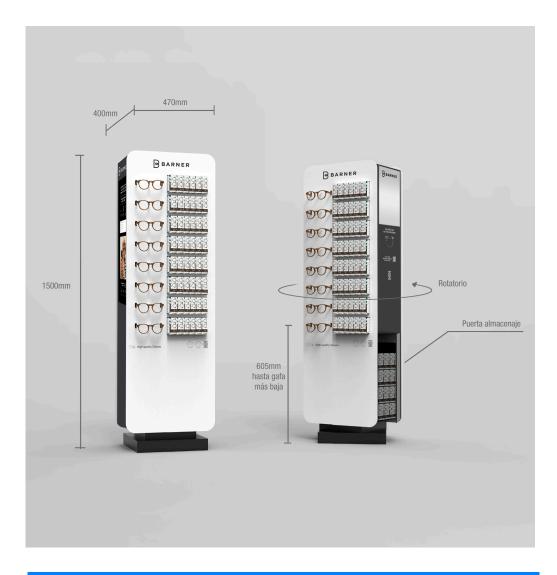

# **Aisle Display**

Aisle display for high transit stores.

Lead time 3-4 Weeks

#### **Characteristics**

Implementation order 100 units.

16 glasses in exhibition.

Self service storage: 96 units. Lockable storage for inventory replenishment.

PVC material.

470x400x1500mm