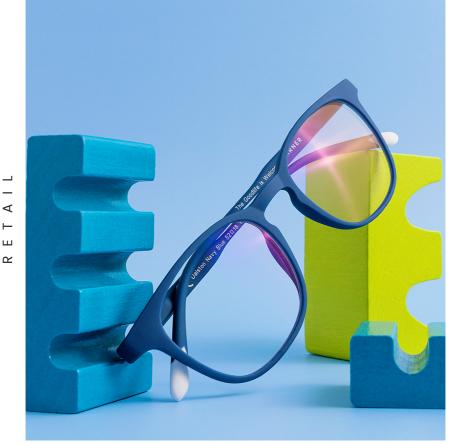

# **Blue Light Stand**

A4 base display with blue light test. It includes a laser beam and the pain point claim.

Lead time 3-4 Weeks

### **Characteristics**

Cardboard material.

182x257mm

12 DISPLAYS CATALOGUE BARNER 1: