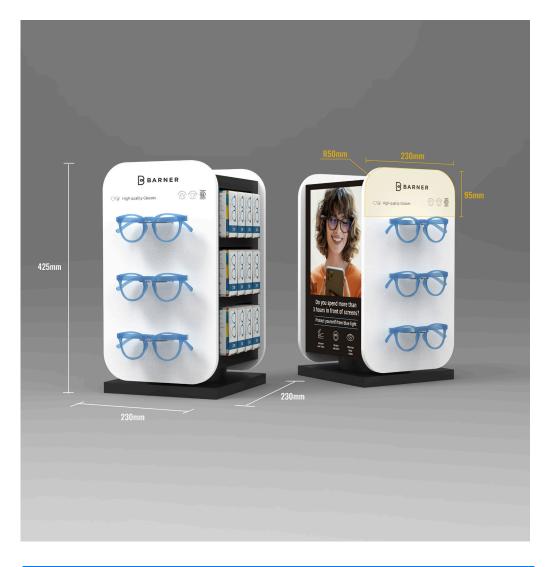

### **Rotatory Small**

Small-size rotatory display with two faces of product exhibition.

Lead time 3-4 Weeks

#### **Characteristics**

Implementation order 30 units.

6 glasses in exhibition.

Self service storage: 12 units.

PVC material.

230x230x425mm

DISPLAYS CATALOGUE

BARNER