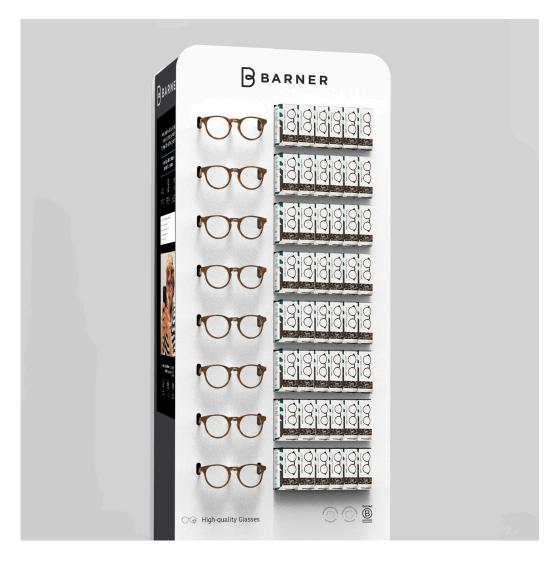

# **Aisle Display**

Aisle display for high transit stores.

Lead time 3-4 Weeks

#### **Characteristics**

Implementation order 100 units.

16 glasses in exhibition.

Self service storage: 96 units. Lockable storage for inventory replenishment.

PVC material.

470x400x1500mm