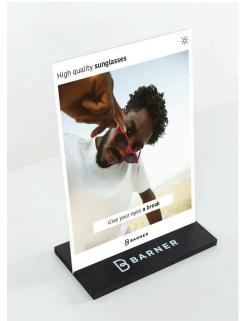

# **Blue Light Stand**

A4 base display with blue light test. It includes a laser beam and the pain point claim.

Lead time 3-4 Weeks

### **Characteristics**

Cardboard material.

182x257mm

12 DISPLAYS CATALOGUE BARNER 1: