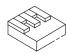

### **Rotatory Small**

Small-size rotatory display with two faces of product exhibition.

Lead time 3-4 Weeks

#### **Characteristics**

Implementation order 30 units.

6 glasses in exhibition.

Self service storage: 12 units.

PVC material.

230x230x425mm

DISPLAYS CATALOGUE

BARNER