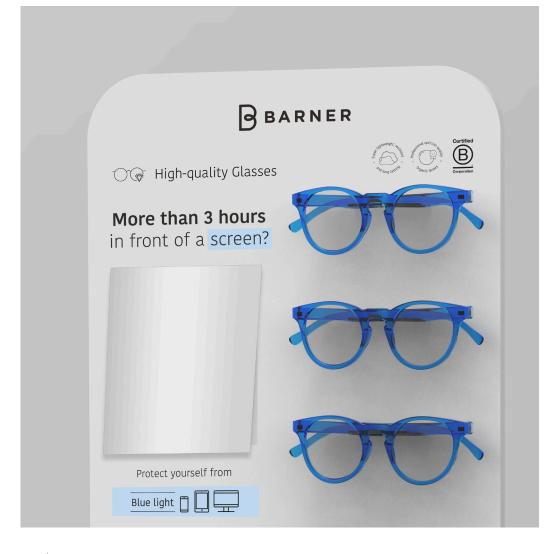

### **Techie Box**

Small counter display perfect for consumer electronics shops. It includes a bluelight test with the laser.

Lead time 3-4 Weeks

#### **Characteristics**

Implementation order 20 units.

4 glasses in exhibition.

PVC material.

340x170x440mm

10 DISPLAYS CATALOGUE BARNER 11