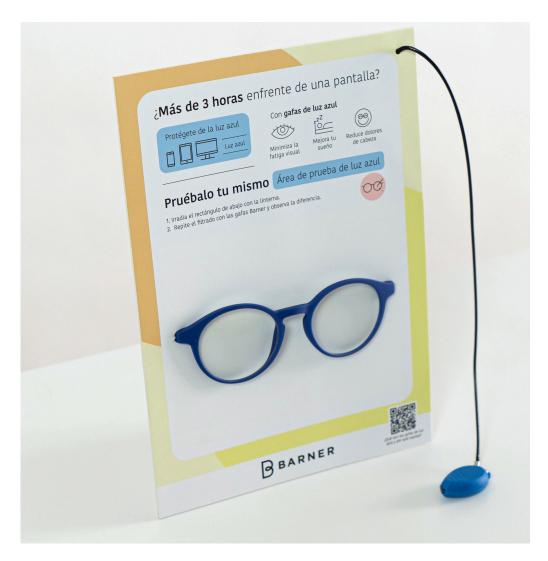

# **Blue Light Stand**

A4 base display with blue light test. It includes a laser beam and the pain point claim.

Lead time 3-4 Weeks

### **Characteristics**

Cardboard material.

182x257mm

12 DISPLAYS CATALOGUE BARNER 1: