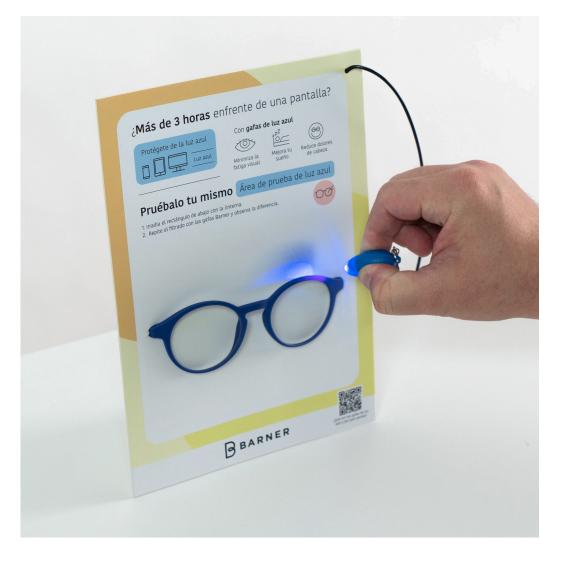

# **Blue Light Stand**

A4 base display with blue light test. It includes a laser beam and the pain point claim.

Lead time 3-4 Weeks

### **Characteristics**

Cardboard material.

182x257mm

12 DISPLAYS CATALOGUE BARNER 1: