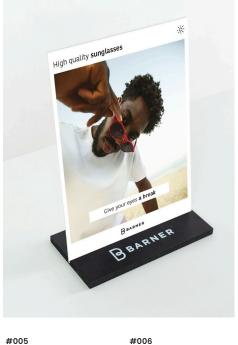

# **Blue Light Stand**

A4 base display with blue light test. It includes a laser beam and the pain point claim.

Lead time 3-4 Weeks

### **Characteristics**

Cardboard material.

182x257mm

12 DISPLAYS CATALOGUE BARNER 1: