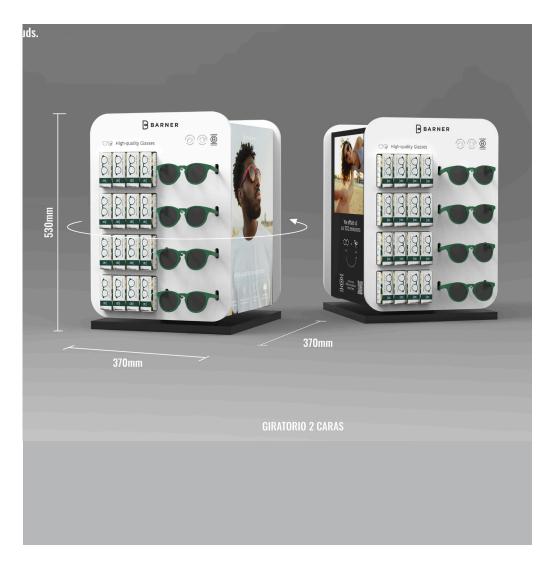

# **Rotatory Display**

Mid-size rotatory display with two faces of product exhibition.

Lead time 3-4 Weeks

#### **Characteristics**

Implementation order 40 units.

8 glasses in exhibition.

Self service storage: 32 units.

PVC material.

370x370x530mm

6 DISPLAYS CATALOGUE BARNER 7