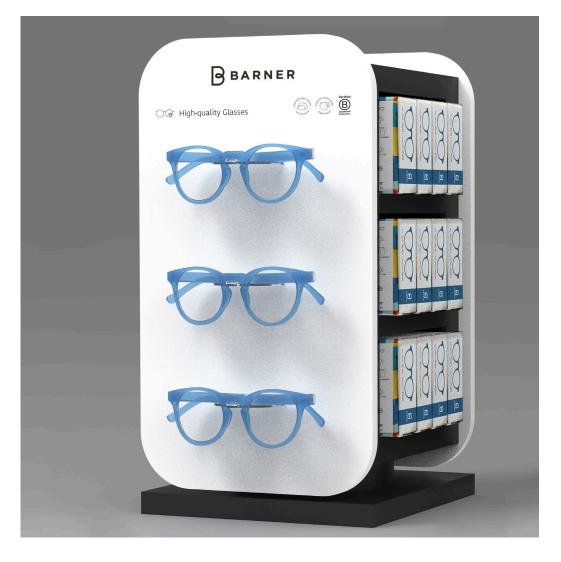

# **Aisle Display**

Aisle display for high transit stores.

Lead time 3-4 Weeks

#### **Characteristics**

Implementation order 100 units.

16 glasses in exhibition.

Self service storage: 96 units. Lockable storage for inventory replenishment.

PVC material.

470x400x1500mm