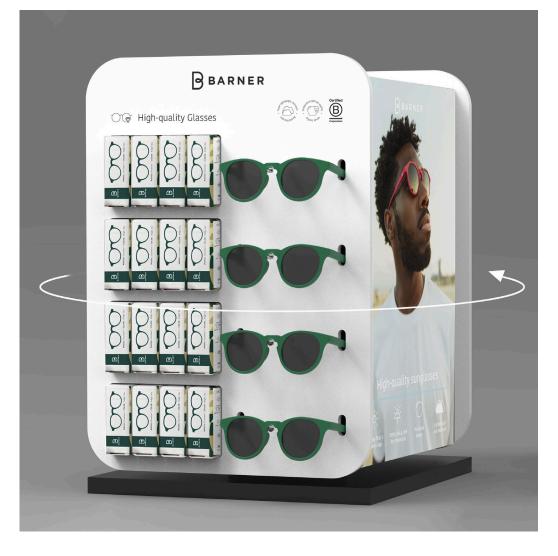

# **Rotatory Display**

Mid-size rotatory display with two faces of product exhibition.

Lead time 3-4 Weeks

#### **Characteristics**

Implementation order 40 units.

8 glasses in exhibition.

Self service storage: 32 units.

PVC material.

370x370x530mm

6 DISPLAYS CATALOGUE BARNER 7