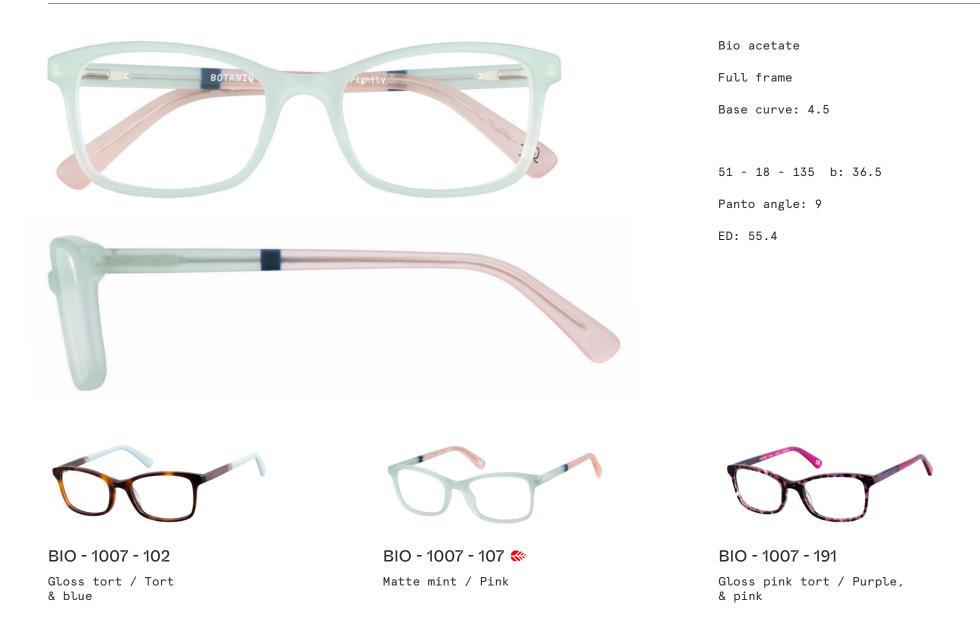

#### BIO-1007

Show your wild side with a funky colour block design on a petite silhouette.

BIO-1008

Confident and contemporary, with sides full of personality, colour and real wood.

Stainless steel, FSC certified wood and Bio acetate