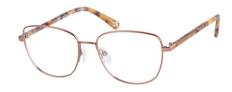

#### BIO-1007

Show your wild side with a funky colour block design on a petite silhouette.

BIO-1008

Confident and contemporary, with sides full of personality, colour and real wood.

Stainless steel, FSC certified wood and Bio acetate

Full frame

Base curve: 4.5

51 - 16 - 135 b: 41.8

Panto angle: 9

ED: 57.7

BIO - 1008 - 004

Gloss black / Wood / White tort

BIO - 1008 - 007 🐝

Matte teal / Wood / Blue brown tort

BIO - 1008 - 072 Matte rose gold / Wood / Tort

Elegant and professional with finely laminated natural wood temples.