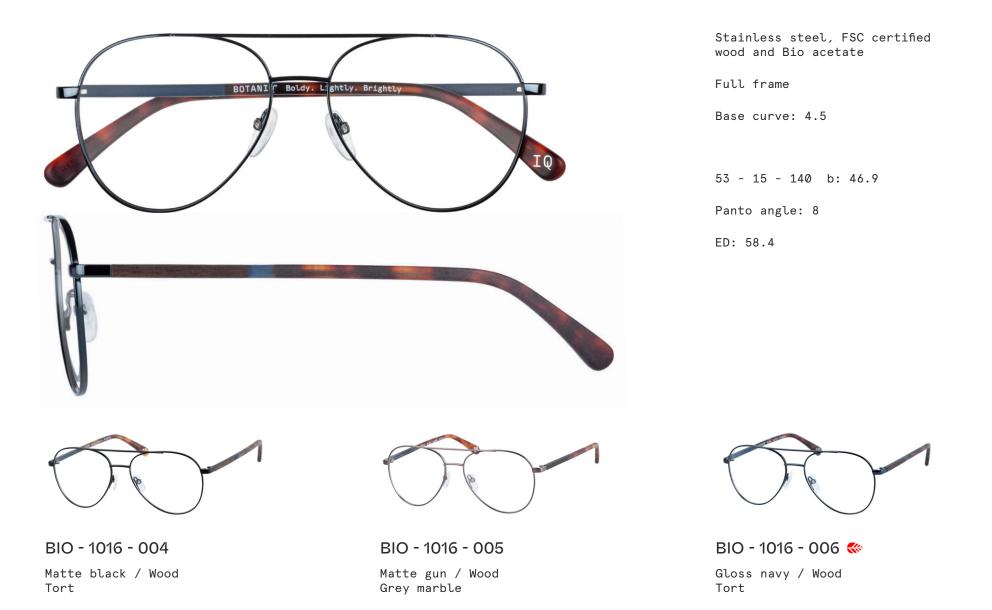

#### BIO-1015

Technical meets natural in Scandi-influenced monochrome acetate and laminated wood stripes.

Classic aviator-style fine wire rims get a thoughtful twist.

Two beautiful natural woods for everyday retro style.

#### BIO-1007

Show your wild side with a funky colour block design on a petite silhouette.

BIO-1008

Confident and contemporary, with sides full of personality, colour and real wood.

Stainless steel, FSC certified wood and Bio acetate