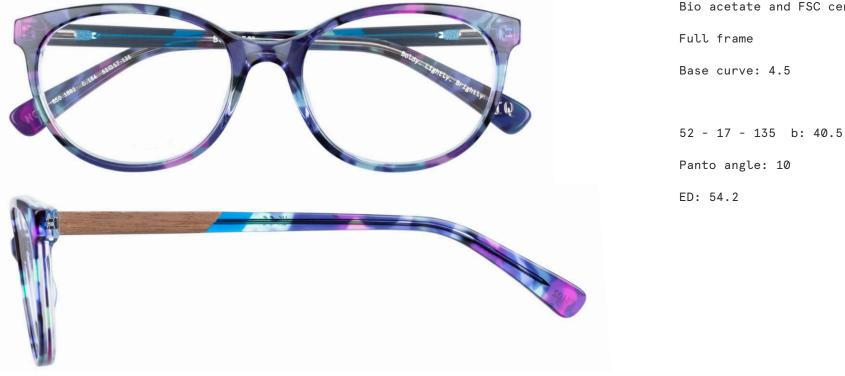

BIO-1003

Live boldly with a striking on-trend style and deep temples in natural cork.