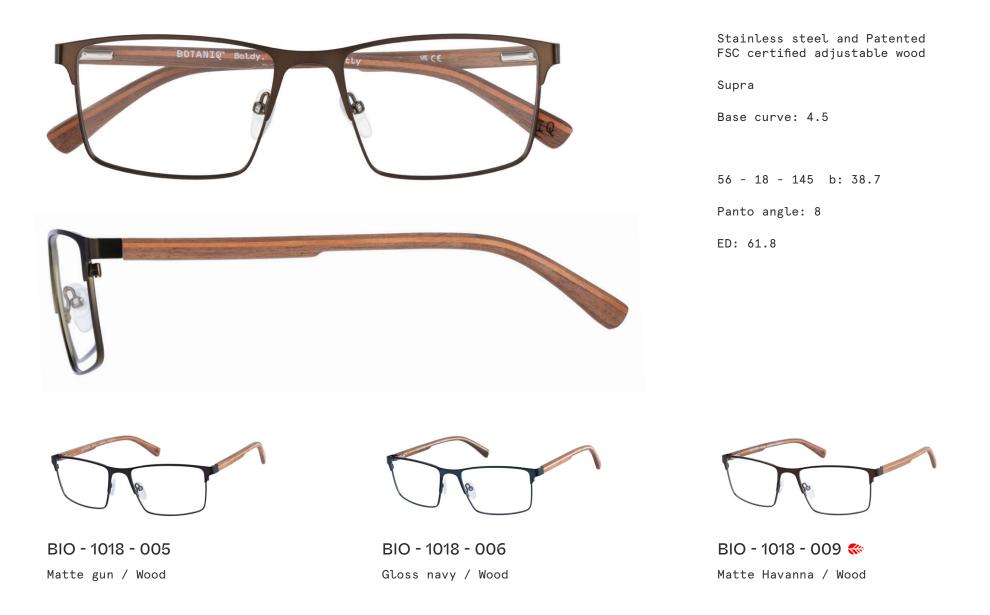

A finely styled, angular frame is perfectly balanced by the natural warmth of real wood.