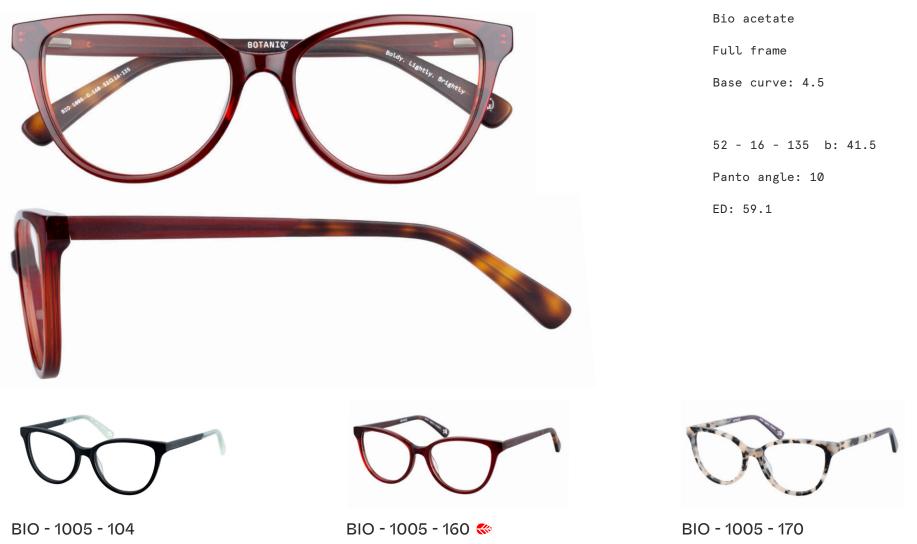

# $BOTANIQ^{\circ}$

Vintage cats-eye style in confidently feminine colours and textures.

#### BIO-1005

Gloss white tort / Purple

Gloss red / Red tort

Matte black / Mint