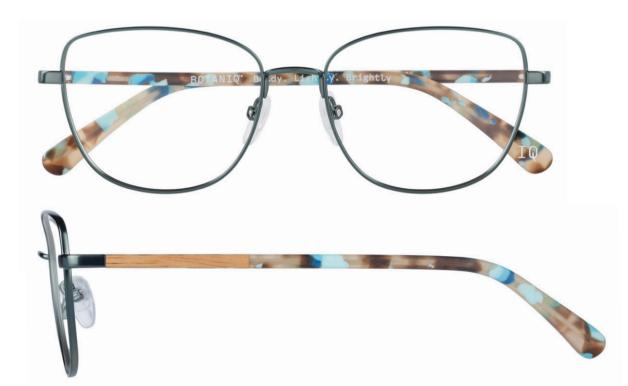

BIO - 1002 - 113 Matte crystal / Wood / Pink Crystal



BIO - 1002 - 184 🐝 Gloss purple tort / Wood / Purple tort

BIO-1003

Live boldly with a striking on-trend style and deep temples in natural cork.



#### BIO-1004

A frame for everyday in a subtle colour palette of natural cork and recyclable acetate.



# $BOTANIQ^{\circ}$

Vintage cats-eye style in confidently feminine colours and textures.

#### BIO-1005

Gloss white tort / Purple



Gloss red / Red tort

Matte black / Mint

#### BIO-1006

A simple, conservative frame meets bright sides in gorgeous, hand-crafted colours.



# $BOTANIQ^{\circ}$

#### BIO-1007

Show your wild side with a funky colour block design on a petite silhouette.



BIO-1008

Confident and contemporary, with sides full of personality, colour and real wood.



Stainless steel, FSC certified wood and Bio acetate

Full frame

Base curve: 4.5

51 - 16 - 135 b: 41.8

Panto angle: 9

ED: 57.7



BIO - 1008 - 004

Gloss black / Wood / White tort



BIO - 1008 - 007 🐝

Matte teal / Wood / Blue brown tort



BIO - 1008 - 072 Matte rose gold / Wood / Tort

Elegant and professional with finely laminated natural wood temples.



#### BIO-1012

A light frame with a nod to tradition, this easy to wear style includes hand-crafted cork detailing.



#### BIO-1013

A modern take on tradition, ideal for a smaller fit, with sustainable cork sides.



Character, confidence and stylish, handmade colour block details.



#### BIO-1015

Technical meets natural in Scandi-influenced monochrome acetate and laminated wood stripes.



Classic aviator-style fine wire rim