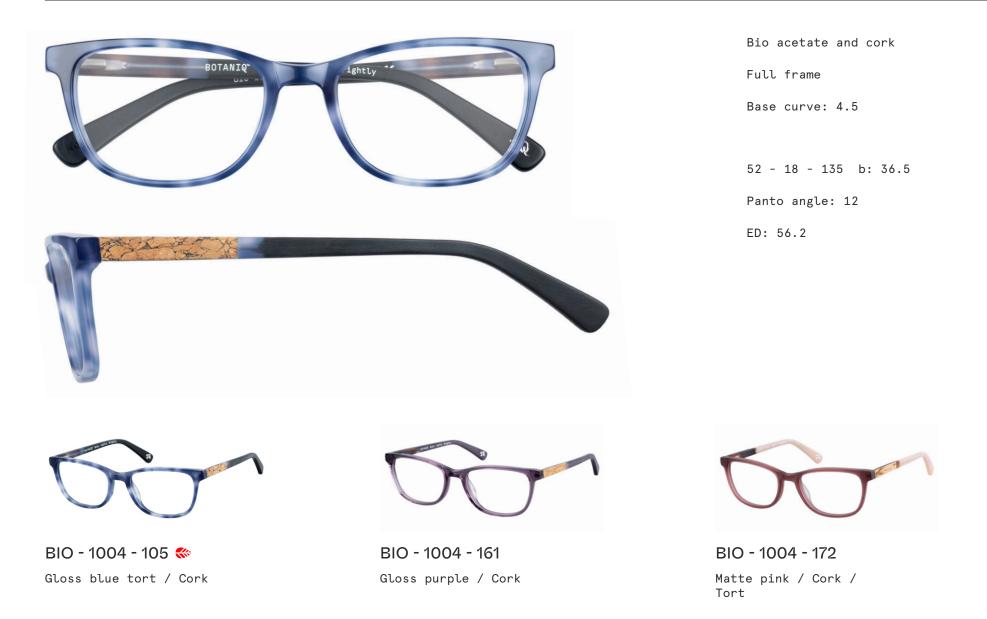

#### BIO-1004

A frame for everyday in a subtle colour palette of natural cork and recyclable acetate.