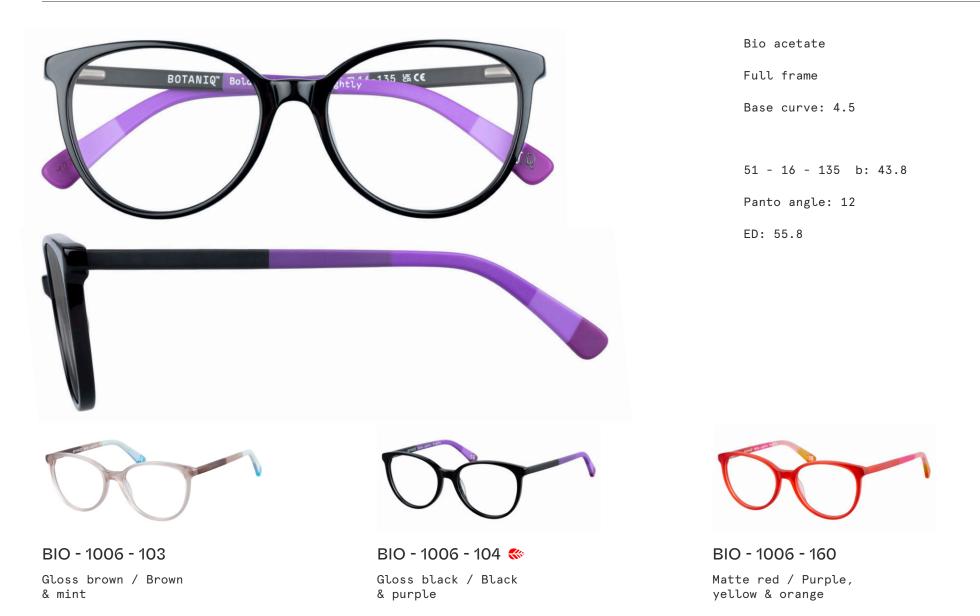

#### BIO-1006

A simple, conservative frame meets bright sides in gorgeous, hand-crafted colours.