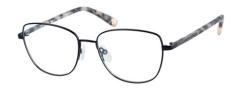

#### BIO-1007

Show your wild side with a funky colour block design on a petite silhouette.

BIO-1008

Confident and contemporary, with sides full of personality, colour and real wood.

Stainless steel, FSC certified wood and Bio acetate

Full frame

Base curve: 4.5

51 - 16 - 135 b: 41.8

Panto angle: 9

ED: 57.7

BIO - 1008 - 004

Gloss black / Wood / White tort

BIO - 1008 - 007 🐝

Matte teal / Wood / Blue brown tort

BIO - 1008 - 072 Matte rose gold / Wood / Tort

Elegant and professional with finely laminated natural wood temples.