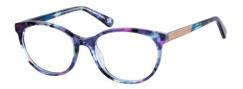

#### BIO-1004

A frame for everyday in a subtle colour palette of natural cork and recyclable acetate.