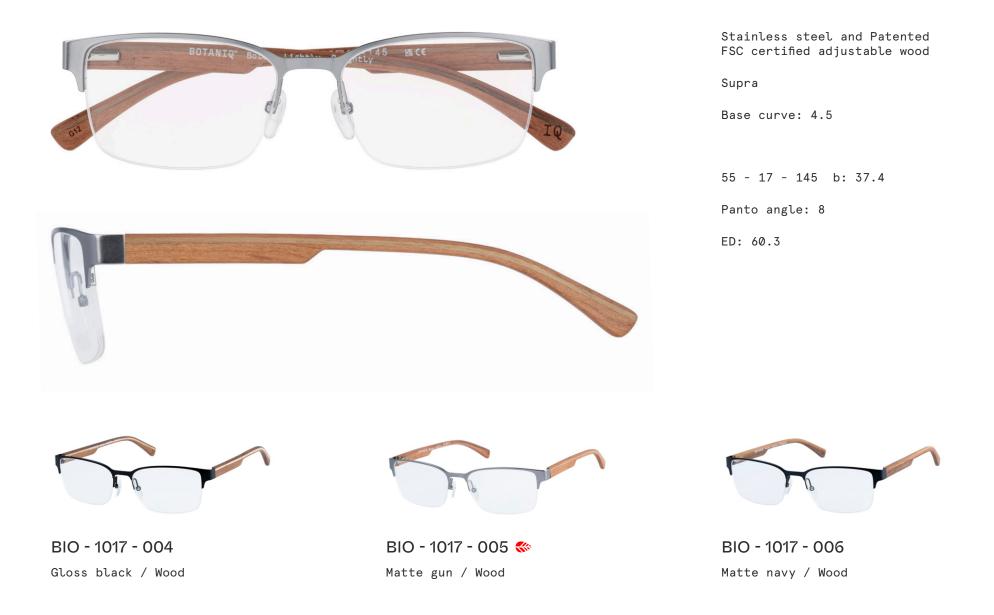

A finely styled, angular frame is perfectly balanced by the natural warmth of real wood.