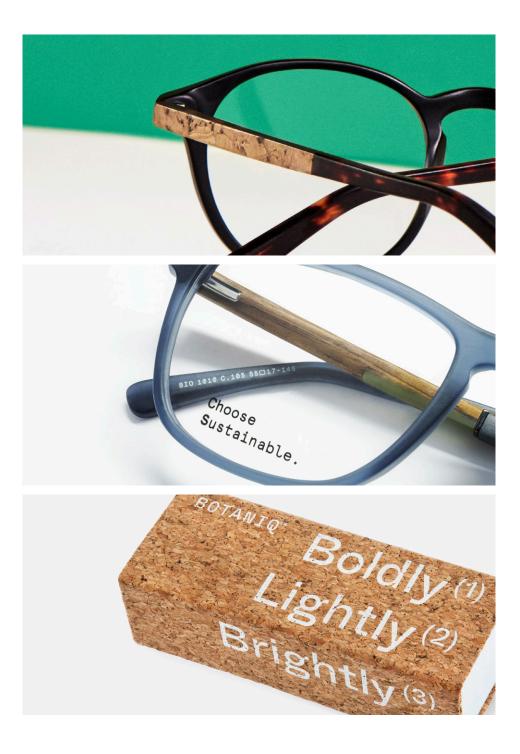

# Optical Collection SS21

Botaniq eyewear is a sustainable collection from start to finish.

botaniqeyewear.com

**@**botaniqeyewear

nfo@botaniqeyewear.com

 $\mathsf{BOTANIQ}^{\circ}$ 

Boldly<sup>(1)</sup> Lightly<sup>(2)</sup> Brightly<sup>(3)</sup>

# Frames

Our materials are either recycled or come from natural and sustainable sources. Wood, cork and bamboo. Bio-based acetate and recycled stainless steel.

# Packaging

All packaging is easily recyclable, and paper and cardboard is from FSC sources. The case is constructed from recyclable board and can even be folded flat so it's really efficient to ship.