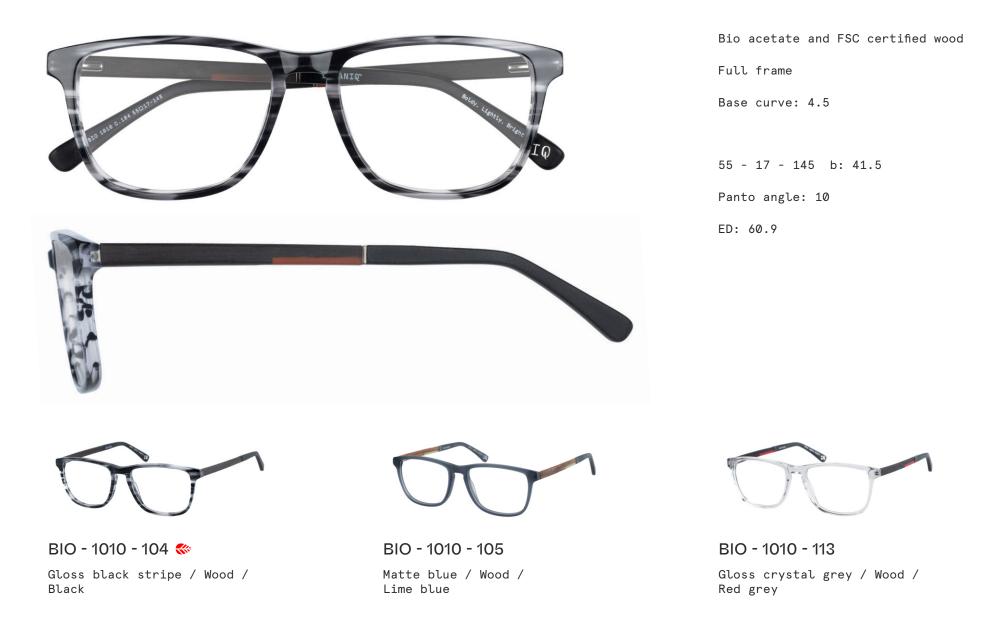

#### BIO-1002

Bio acetate and FSC certified wood

BIO - 1002 - 104

Matte black / Wood / Pink crystal

BIO - 1002 - 113 Matte crystal / Wood / Pink Crystal

BIO - 1002 - 184 🐝 Gloss purple tort / Wood / Purple tort