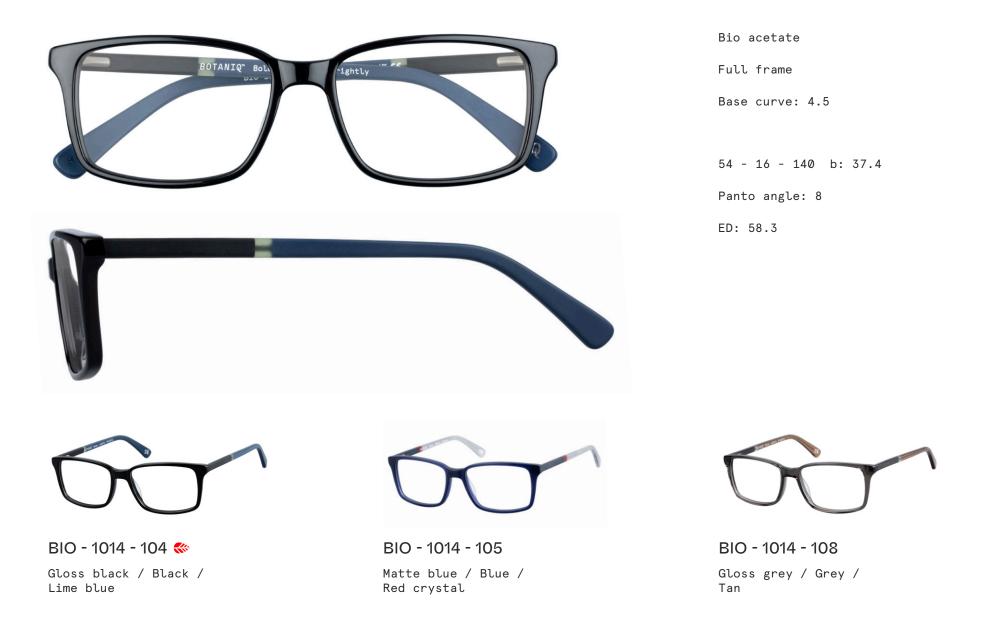

#### BIO-1007

Show your wild side with a funky colour block design on a petite silhouette.

BIO-1008

Confident and contemporary, with sides full of personality, colour and real wood.

Stainless steel, FSC certified wood and Bio acetate

Full frame

Base curve: 4.5

51 - 16 - 135 b: 41.8

Panto angle: 9

ED: 57.7

BIO - 1008 - 004

Gloss black / Wood / White tort

BIO - 1008 - 007 🐝

Matte teal / Wood / Blue brown tort

BIO - 1008 - 072 Matte rose gold / Wood / Tort

Elegant and professional with finely laminated natural wood temples.