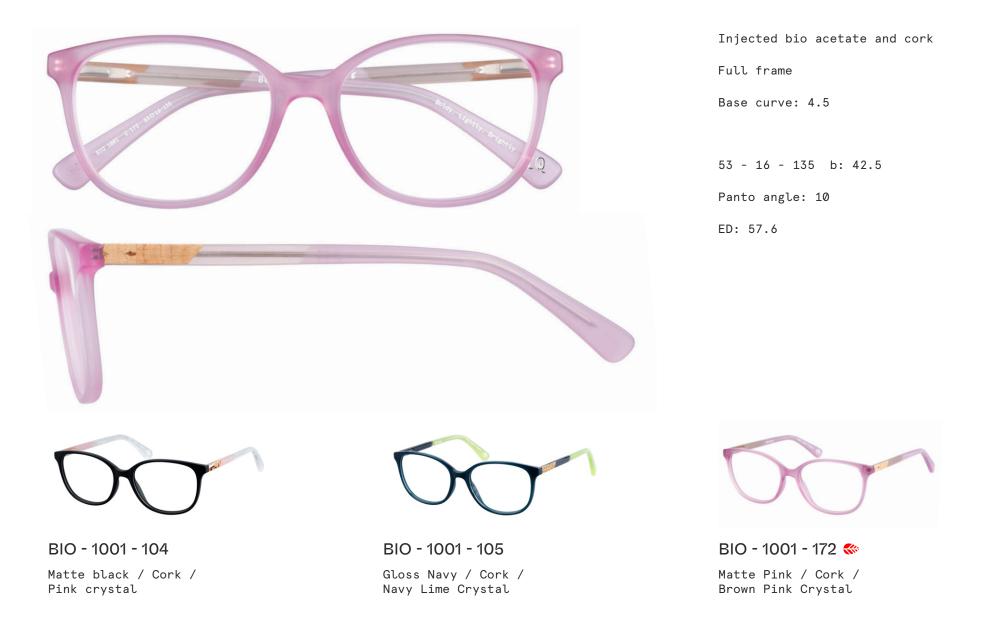

#### BIO-1002

Bio acetate and FSC certified wood

BIO - 1002 - 104

Matte black / Wood / Pink crystal

BIO - 1002 - 113 Matte crystal / Wood / Pink Crystal

BIO - 1002 - 184 🐝 Gloss purple tort / Wood / Purple tort

Full frame

Base curve: 4.5

51 - 16 - 135 b: 41.8

Panto angle: 9

ED: 57.7

BIO - 1008 - 004

Gloss black / Wood / White tort

BIO - 1008 - 007 🐝

Matte teal / Wood / Blue brown tort

BIO - 1008 - 072 Matte rose gold / Wood / Tort

Elegant and professional with finely laminated natural wood temples.