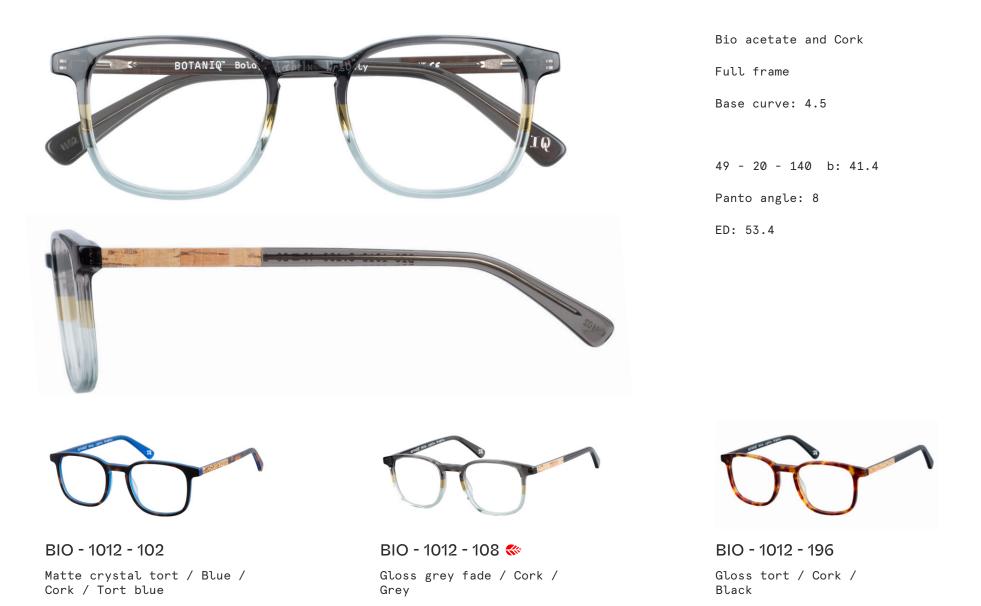

#### BIO-1012

A light frame with a nod to tradition, this easy to wear style includes hand-crafted cork detailing.