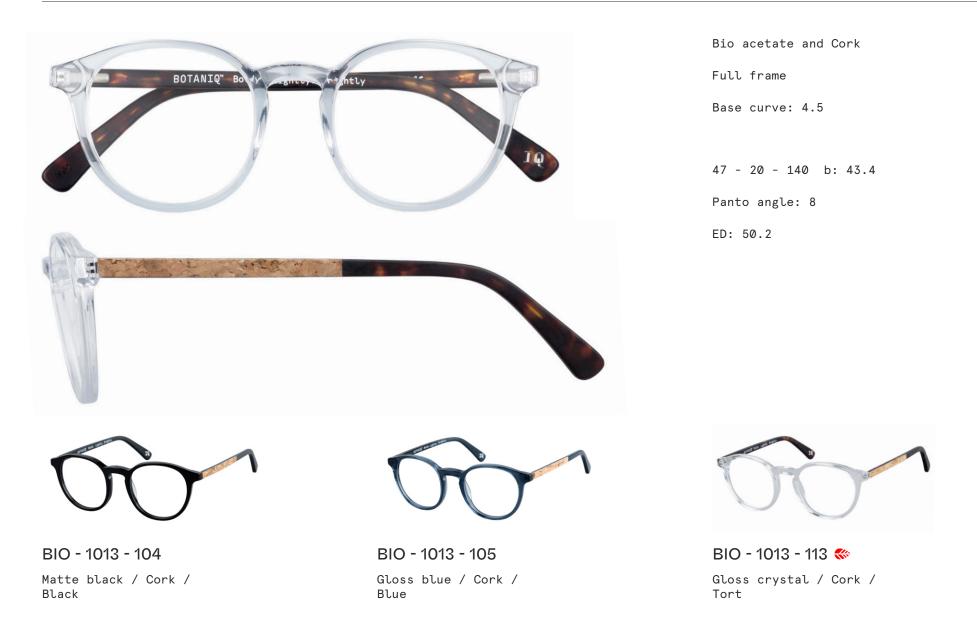

#### BIO-1013

A modern take on tradition, ideal for a smaller fit, with sustainable cork sides.

Character, confidence and stylish, handmade colour block details.