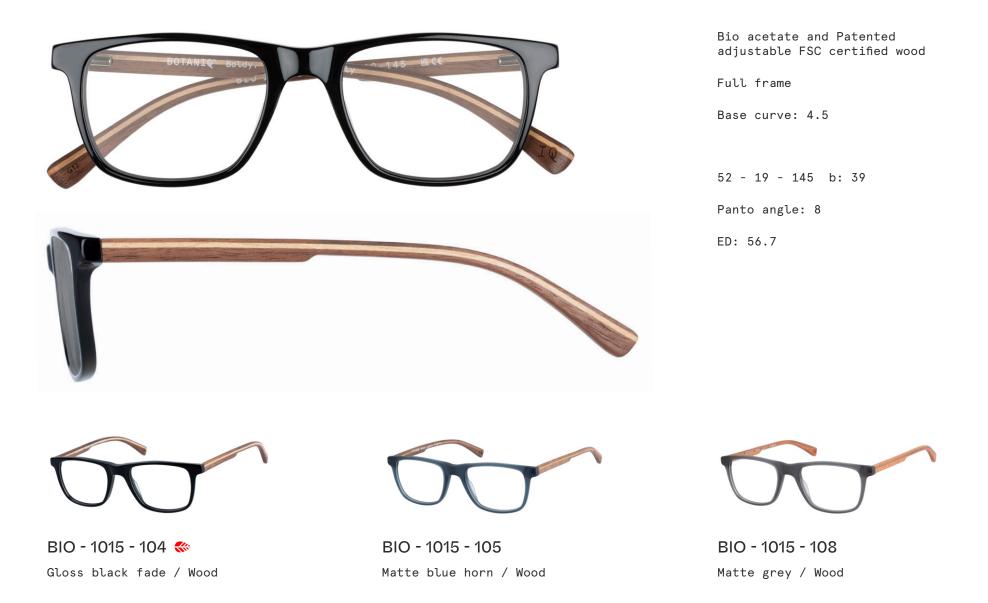

#### BIO-1015

Technical meets natural in Scandi-influenced monochrome acetate and laminated wood stripes.

Classic aviator-style fine wire rims get a thoughtful twist.

Two beautiful natural woods for everyday retro style.