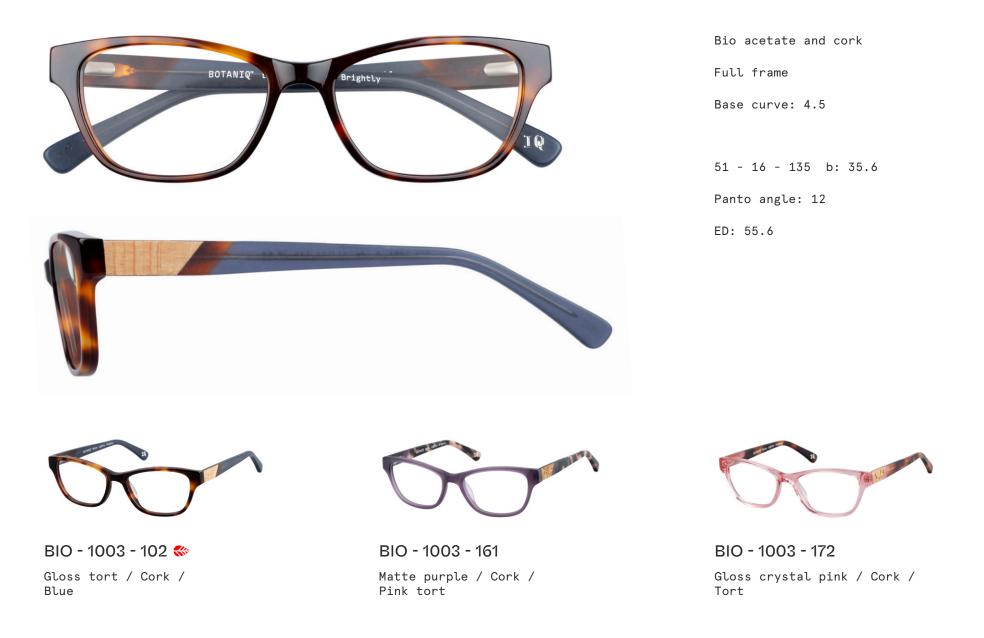

BIO-1003

Live boldly with a striking on-trend style and deep temples in natural cork.