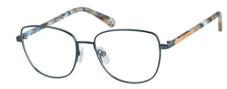

#### BIO-1007

Show your wild side with a funky colour block design on a petite silhouette.

BIO-1008

Confident and contemporary, with sides full of personality, colour and real wood.

Stainless steel, FSC certified wood and Bio acetate

Full frame

Base curve: 4.5

51 - 16 - 135 b: 41.8

Panto angle: 9

ED: 57.7

BIO - 1008 - 004

Gloss black / Wood / White tort

BIO - 1008 - 007 🐝

Matte teal / Wood / Blue brown tort

BIO - 1008 - 072 Matte rose gold / Wood / Tort

Elegant and professional with finely laminated natural wood temples.